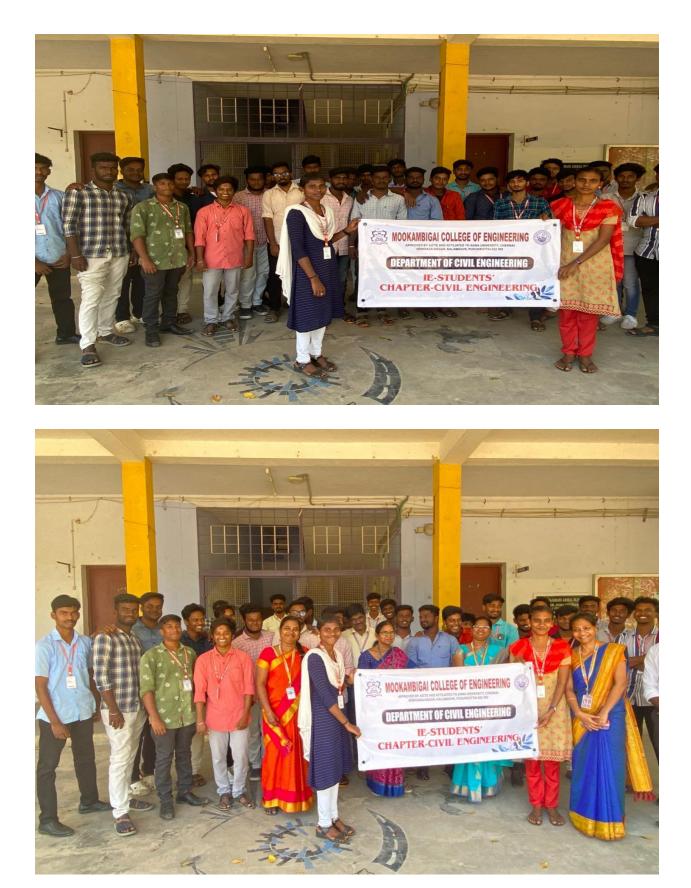

The main objective of the program was to bring practicing engineers on to the campus to share their ideas and experiences with the students in the field of civil

engineering. This program was helpful for the students to understand about detailed Civil Engineering course and new challenges in Civil Engineering field. The students from B.E., Civil Engineering (total of 61) and faculty members participated in the Guest Lecture. The speaker explained about the new challenges and various real time issues in the field of civil engineering. The expert speaker mentioned about various new challenged triggered in civil engineering, mainly they are; Quality of construction materials, Earthquake resistance building, Improving efficiency, Foundation failures, Monitoring the building energy health of infrastructure, Enhancing construction site safety. Students also gained motivation about importance of competitive exams and preparation and knowledge skills along with the curriculum of the college. Students from Civil department gave a feedback to point out the importance of the event.

## Total No. of students participated - 60

The following are the students of the civil department studying in Second year, Third year and Final year B.E., degree course participated in IE students' chapter event during the academic year 2022-2023.