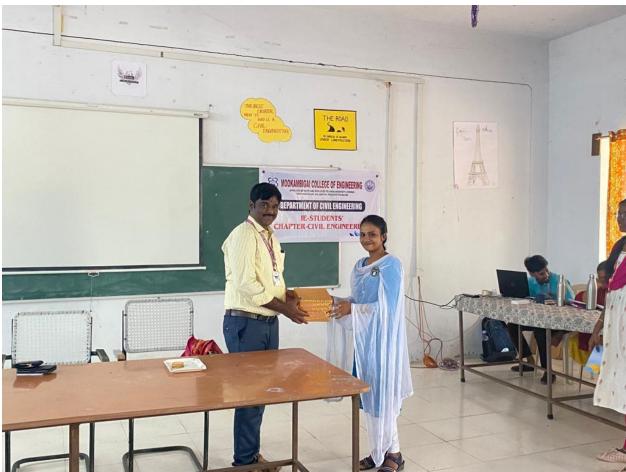

A special lecture on "**RECENT TRENDS IN CIVIL ENGINEERING**" was addressed by **Mr.K.P.Ravikumar,HOD/CIVIL DEPT, Shivani Engineering College,Trichy**.15 Journals are published by students under his guidance. The vote of thanks was given by the student Selvi.S.Sariga, Final Year Student, Civil Engineering.

The main objective of the program was to bring practicing engineers on to the campus to share their ideas and experiences with the students in the field of civil

engineering. This program was helpful for the students to understand about detailed Civil Engineering course and new challenges in Civil Engineering field. The students from B.E., Civil Engineering (total of 61) and faculty members participated in the Guest Lecture. The speaker explained about the new challenges and various real time issues in the field of civil engineering. The expert speaker mentioned about various new challenged triggered in civil engineering, mainly they are; Quality of construction materials, Earthquake resistance building, Improving efficiency, Foundation failures, Monitoring the building energy health of infrastructure, Enhancing construction site safety. Students also gained motivation about importance of competitive exams and preparation and knowledge skills along with the curriculum of the college. Students from Civil department gave a feedback to point out the importance of the event.