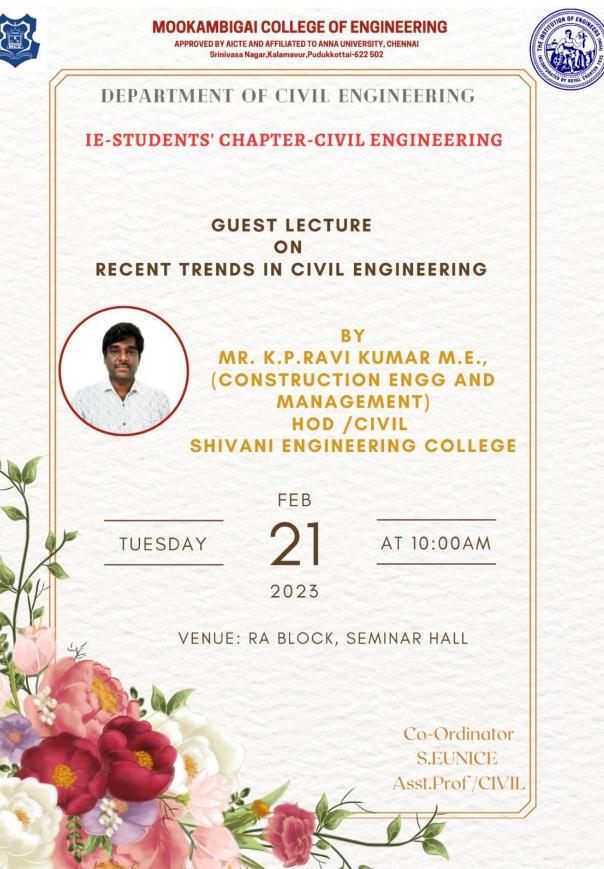

### MOOKAMBIGAI COLLEGE OF ENGINEERING

(Approved by AICTE & Affiliated by ANNA UNIVERSITY, Chennai.) SRINIVASA NAGAR, KALAMAVUR, PUDUKKOTTAI (Dt).

A Report on "IE Students' chapter-Civil Engineering" event on 21-02-2023 at Mookambigai College of Engineering, Kalamavur, Pudukkottai by INSTITUTION OF ENGINEERS(India) at Seminar Hall, RA Block.

A special lecture on "**RECENT TRENDS IN CIVIL ENGINEERING**" was addressed by **Mr.K.P.Ravikumar,HOD/CIVIL DEPT, Shivani Engineering College,Trichy**.15 Journals are published by students under his guidance. The vote of thanks was given by the student Selvi.S.Sariga, Final Year Student, Civil Engineering.

The main objective of the program was to bring practicing engineers on to the campus to share their ideas and experiences with the students in the field of civil

engineering. This program was helpful for the students to understand about detailed Civil Engineering course and new challenges in Civil Engineering field. The students from B.E., Civil Engineering (total of 61) and faculty members participated in the Guest Lecture. The speaker explained about the new challenges and various real time issues in the field of civil engineering. The expert speaker mentioned about various new challenged triggered in civil engineering, mainly they are; Quality of construction materials, Earthquake resistance building, Improving efficiency, Foundation failures, Monitoring the building energy health of infrastructure, Enhancing construction site safety. Students also gained motivation about importance of competitive exams and preparation and knowledge skills along with the curriculum of the college. Students from Civil department gave a feedback to point out the importance of the event.

#### INSTITUTION OF ENGINEERS –Students'Chapter-Civil Engineering February 21, 2023

Venue : Seminar Hall,RA Block

Time: 10.00 AM

#### AGENDA

Welcome Address

:Mr. G.PRADEEP/HOD/CIVIL

Speech : S.EUNICE (About IE Students' Chapter -Civil)

Guest Lecture : Mr.K.P.RAVIKUMAR HOD/CIVIL/SEC

Vote of Thanks : S.SARIGA Final Year Student/CIVIL/MCE