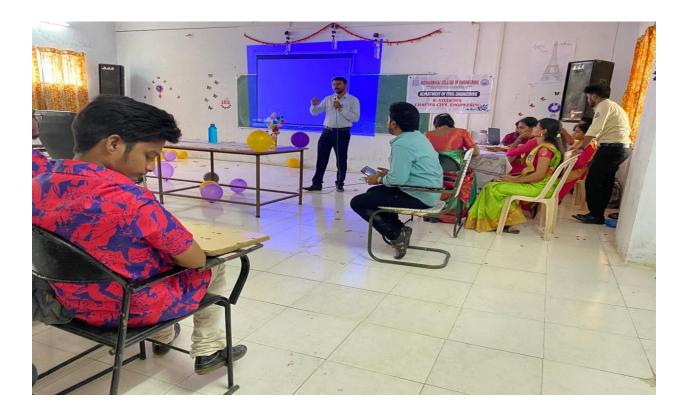

A motivational speech by **Dr.A.Belin Jude,HOD/CIVIL DEPT, Saranathan College of Engineering,Trichy**. He has completed his M.Tech in Sastra University and completed Doctorate in Anna university, Chennai.He worked as an Assistant Engineer in BHEL,Trichy.He recently published many journals which is based on advanced technologies.He had accomplished with the profusion of conference,workshop,seminar and NPTEL online certification of Civil based innovations. The vote of thanks was given by the student Selvi.S.Mahalakshmi, Third Year Student, Civil Engineering.

The main objective of the program was to change people profoundly on an emotional and/or mental level. The speaker related his own personal experience to the students, which means he can come from any kind of background and use that information to inspire others. He interacted with students and asked their problems. He gave the solutions for those problems with his experience. The speaker being a Civil Engineer gave examples of variety of constructions and people who came up with those creative ideas and innovations. He also spoke about renowed successful people who started from scratch and created great identity for themselves. The session also included motivational videos which boosted up the new corners of the students. Students were highly delighted as the session was full of fun, energy and learning videos. Students from Civil department gave a feedback to point out the importance of the event .