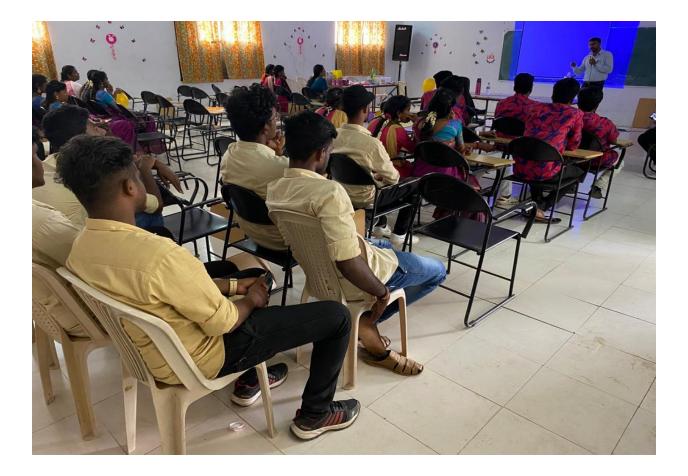

A motivational speech by **Dr.A.Belin Jude,HOD/CIVIL DEPT, Saranathan College of Engineering,Trichy**. He has completed his M.Tech in Sastra University and completed Doctorate in Anna university, Chennai.He worked as an Assistant Engineer in BHEL,Trichy.He recently published many journals which is based on advanced technologies.He had accomplished with the profusion of conference,workshop,seminar and NPTEL online certification of Civil based innovations. The vote of thanks was given by the student Selvi.S.Mahalakshmi, Third Year Student, Civil Engineering.

The main objective of the program was to change people profoundly on an emotional and/or mental level. The speaker related his own personal experience to the students, which means he can come from any kind of background and use that information to inspire others. He interacted with students and asked their problems. He gave the solutions for those problems with his experience. The speaker being a Civil Engineer gave examples of variety of constructions and people who came up with those creative ideas and innovations. He also spoke about renowed successful people who started from scratch and created great identity for themselves. The session also included motivational videos which boosted up the new corners of the students. Students were highly delighted as the session was full of fun, energy and learning videos. Students from Civil department gave a feedback to point out the importance of the event .