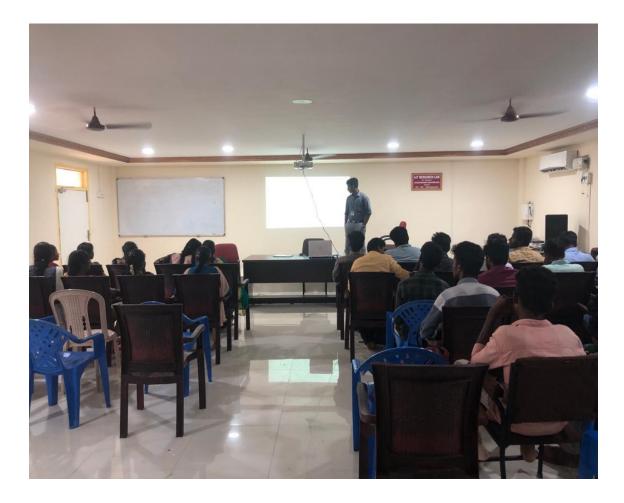

The session was so informative and practical oriented. The students from the departments of Computer Science, Information Technology and Artificial Intelligence & Data Science were enlightened by the speaker as they were related to the workshop theme. All the First Year students participated actively throughout the day. The Speaker presented PPT related to the topic and the Forenoon session was a lecturing session with the help of PPT.