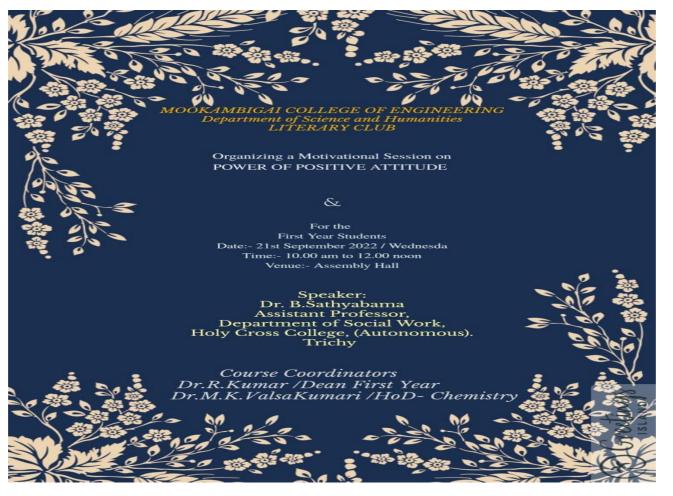

# MOOKAMBIGAI COLLEGE OF ENGINEERING LITERARY CLUB ONE DAY WORKSHOP ON DATA SCIENCE – 23-03-23

SPEAKER-

\* Invitation for the Workshop

• Speaker R.Saran Vignesh Enlightened the Students on Emerging Trends of Data Science.

• Power Point Presentation on Data Science

• Practical Session by the First Year Students in the afternoon.