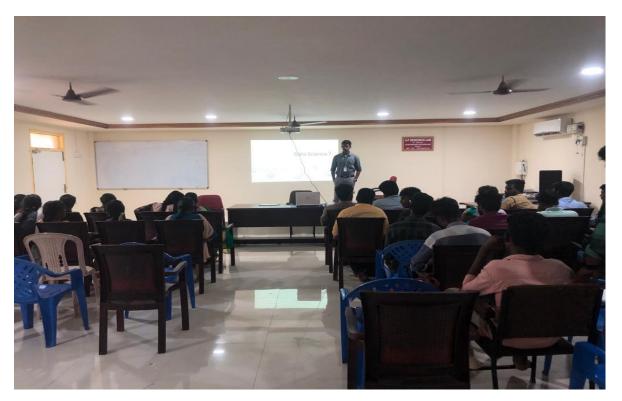

The session was so informative and practical oriented. The students from the departments of Computer Science, Information Technology and Artificial Intelligence & Data Science were enlightened by the speaker as they were related to the workshop theme. All the First Year students participated actively throughout the day. The Speaker presented PPT related to the topic and the Forenoon session was a lecturing session with the help of PPT.